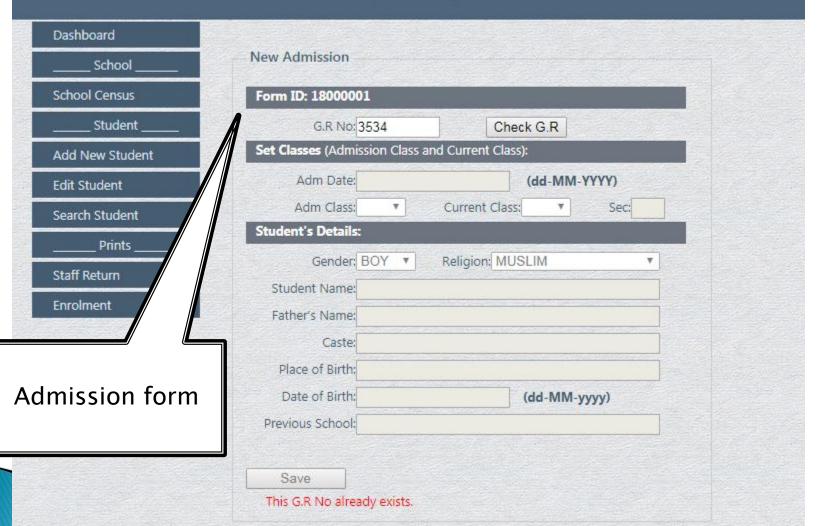

x

#### **DIRECTORATE OF SCHOOL EDUCATION**

(E,S & H/S), HYDERABAD

Welcome GBHS KHAIR MUHAMMAD JARWAR! [Log Out] Change Password





#### 424010238 (Submitted)

|          | SEMIS ID | School Name                 | Commands |
|----------|----------|-----------------------------|----------|
| 1        | Block-A  | GBHS KHAIR MUHAMMAD JARWAR  | Select   |
| 2        | Block-B  | SALEH HALEPOTO              | Select   |
| 3        | Block-C  | JALA KHAN JARWAR            | Select   |
| 4        | Block-D  | AHMED HALEPOTO              | Select   |
| <b>\</b> | Block-E  | KHAIR MUHAMMAD JARWAR GIRLS | Select   |

Click here to start Add New Student

Select Block

#### **DIRECTORATE OF SCHOOL EDUCATION**

(E,S & H/S), HYDERABAD

Welcome GBHS KHAIR MUHAMMAD JARWAR! [Log Out] Change Password







# For Consultancy: Mr. Zain-ul-Abidin 03332648826

For Technical Support: Abdul Ghaffar 03003219712