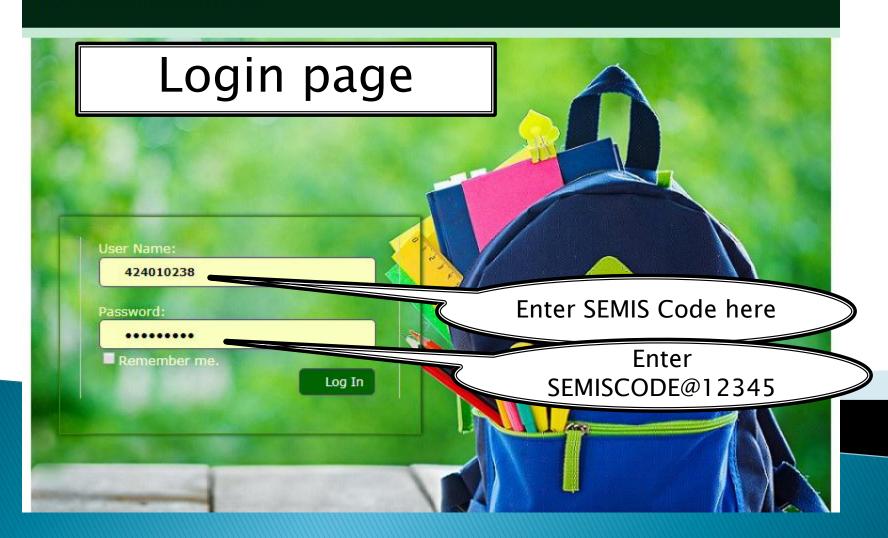

### SEMIS CODE is Login ID / User Name

Example: 424210238

Password:

<SEMIS CODE> + <@12345>is your password