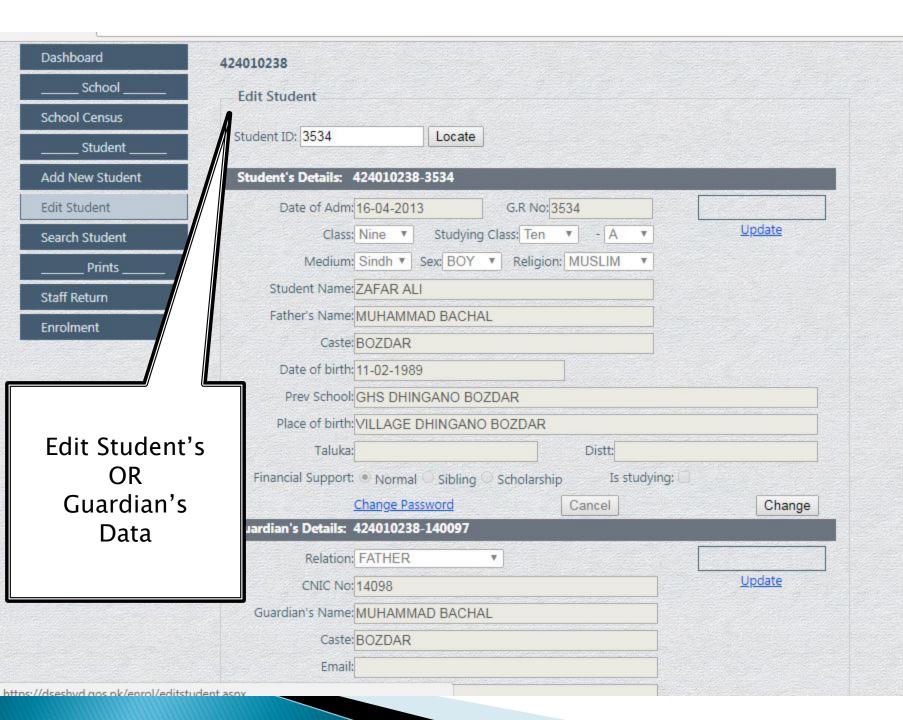

#### **DIRECTORATE OF SCHOOL EDUCATION**

(E,S & H/S), HYDERABAD

Welcome GBHS BADIN! [Log Out] Change Password

Dashboard

\_\_\_\_\_ School \_\_\_\_\_
School Census

\_\_\_\_ Student \_\_\_\_
Add New Student

Edit Student
Search Student
\_\_\_\_ Prints \_\_\_\_
Staff Return
Enrolment